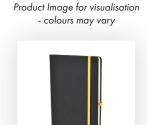

Product and Artwork Proof

A5 BLACK MOLE

Your Ref: Quantity: Product Code: QS0765
Our Ref: Version: 1 Product Colour: YELLOW

**PRINTING CONCERNS:** 

We stock this item in the following colours