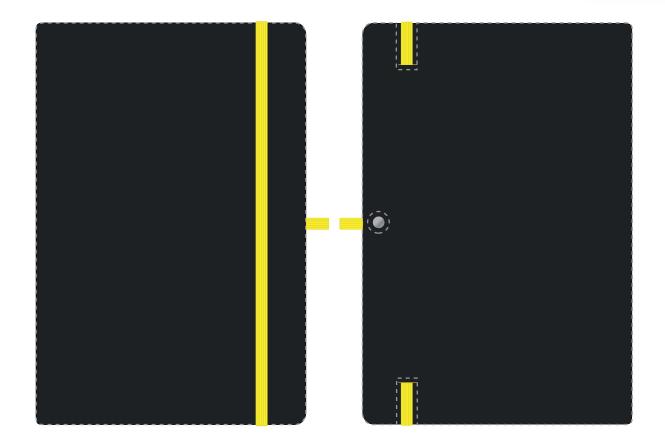

## **PANTONE REFERENCE(S)**

Full colour edge to edge

Due to the nature of the product the print position may vary by 2 -  $3\ \text{mm}$ 

ARTWORK SCALE 50%

## The dashed line is to demonstrate print area and will not appear on your printed item